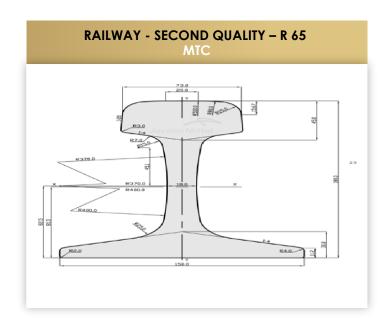

#### **RAILWAY STEEL HS CODE 730 210 000 000**

Premium quality steel that guarantees Optimism.

#### **USES FOR:**

Rails, check-rails, and rack rails switch blades, crossing frogs, point rods, and other crossing pieces, sleepers (cross-ties), fish-plates, chairs, chair wedges, sole plates (base plates), rail clips, bedplates, ties, and other material specifically designed for joining or fixing rails are all examples of iron or steel track construction materials.