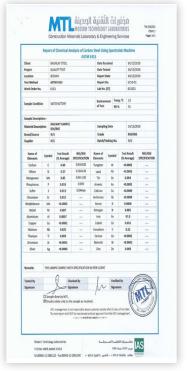

|                                                  | Degree                      | Maximum Chemical Composition Percentage |          |           |        |          |          |        |            |
|--------------------------------------------------|-----------------------------|-----------------------------------------|----------|-----------|--------|----------|----------|--------|------------|
| Standers                                         |                             | Carbon                                  | Silicone | Manganese | Sulfur | Phosphor | Nitrogen | Copper | Equivalent |
| American<br>Standards                            | 60                          |                                         |          |           | 0.06   |          |          |        |            |
| A615                                             | 75                          |                                         |          |           | 0.06   |          |          |        |            |
| British<br>Standards<br>4449 of the<br>year 1997 | 460 b                       | 0.25                                    |          |           | 0.05   | 0.05     | 0.012    |        | 0.51       |
| British<br>Standards<br>4449 of the<br>year 2005 | В 500 b                     | 0.32                                    |          |           | 0.05   | 0.05     |          | 0.80   | 0.50       |
| Gulf<br>Standards<br>06/Izo 2007/02              | B 400 b r<br>B 400 b<br>W R |                                         |          |           | 0.06   | 0.06     |          |        |            |
| 6935 m                                           | B 500 b r<br>B 500 b<br>W R | 0.32                                    | 0.60     | 2.60      | 0.05   | 0.05     | 0.012    |        | 0.50       |