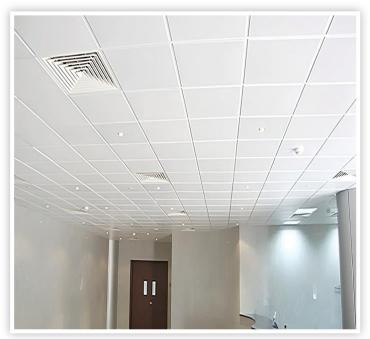

# ALUMINUM AND GYPSUM BOARD

We believe that each day we come home to the warmth. Houses are expected to be stronger, and hence this is the reason we choose aluminum ceiling boards and sheets. Houses are the little world we create, and we must protect them through innovative and productive solutions. We care for you and your surroundings by choosing trusted and long-term ceilings with a professional service. This catalog shows a full range of fire-resistant ceilings.

#### **OUR PRODUCT RANGE**

Aluminum Strips Ceiling

Aluminum Square Ceiling