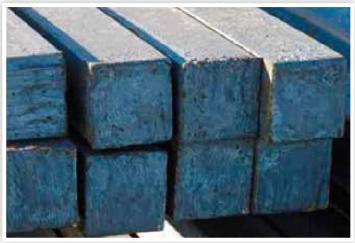

#### BILLET STEEL HS CODE 72071920

The second-stage steel manufacturing product is also referred to as billets. They can be made in two ways: continuously cast or immediately rolled by billet mills from the casting process. Steel billets are made in square cross-sections and have a high degree of ductility.

#### **CHEMICAL COMPOSITION MAX (%)**

| Cross<br>Section | Carbon<br>Percentage | Silicon<br>Percentage | Magnesium<br>Percentage | Phosphor<br>Percentage | Sulfur<br>Percentage |
|------------------|----------------------|-----------------------|-------------------------|------------------------|----------------------|
| 130*130          | 0.40                 | 0.45                  | 1.50                    | 0.05                   | 0.05                 |
| 150*150          | 0.93                 | 0.60                  | 1.50                    | 0.05                   | 0.05                 |

#### **DIMENSIONS/APPEARANCE**

| Height          | Permissible<br>Tolerance | Corner<br>Radius | Parallelogram | Angular<br>Twist | Straightness |
|-----------------|--------------------------|------------------|---------------|------------------|--------------|
| 12-14 m + 50 mm | 3 mm                     | 4 mm             | 10 mm         | 0.5 m/s          | 5mm/m        |