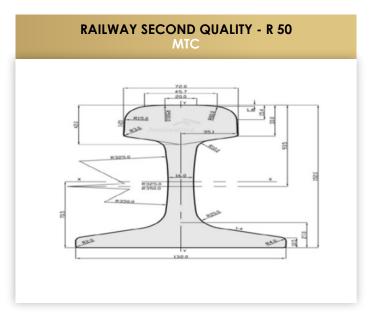

#### **RAILWAY STEEL HS CODE 730 210 000 000**

Premium quality steel that guarantees Optimism.

#### **USES FOR:**

Rails, check-rails, and rack rails switch blades, crossing frogs, point rods, and other crossing pieces, sleepers (cross-ties), fish-plates, chairs, chair wedges, sole plates (base plates), rail clips, bedplates, ties, and other material specifically designed for joining or fixing rails are all examples of iron or steel track construction materials.