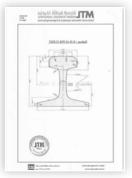

#### **RAILWAY STEEL HS CODE 730 210 000 000**

Premium quality steel that guarantees Optimism.

#### **USES FOR:**

Rails, check-rails, and rack rails switch blades, crossing frogs, point rods, and other crossing pieces, sleepers (cross-ties), fish-plates, chairs, chair wedges, sole plates (base plates), rail clips, bedplates, ties, and other material specifically designed for joining or fixing rails are all examples of iron or steel track construction materials.